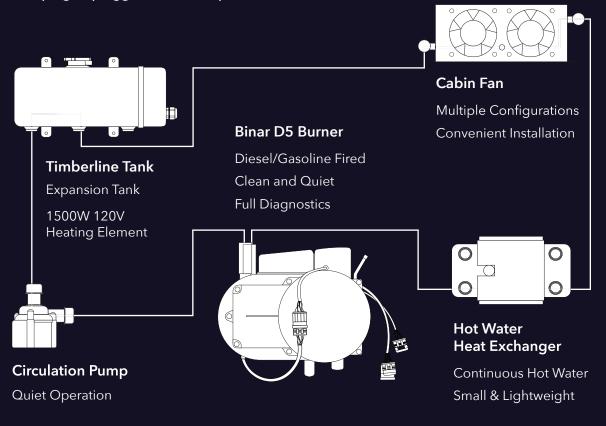

## **Quiet Power**

Timberline heat and hot water is generated by the Binar D5 burner, a powerful but quiet diesel or gasoline heating unit made for the most adverse conditions. It heats a glycol solution which is silently circulated through the interior of the living space by quiet air handlers that provide soft radiant heat.

The glycol is also circulated through an instantaneous water heat exchanger which produces continuous hot water for showers and kitchen use. By using the diesel or gasoline burner coupled with 110V electric element support, Timberline provides efficient comfort whether dry camping or plugged into shore power.