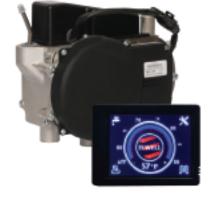

## **Quiet Power**

Timberline heat and hot water is generated by the Binar D5 burner, a powerful but quiet diesel or gasoline heating unit made for the most adverse conditions. It heats a glycol solution which is silently circulated through the interior of the living space by quiet air handlers that provide soft radiant heat.

The Timberline touchscreen digital panel located inside the RV gives you full control of your interior temperature. It's controls are intuitive and easily allow you to adjust how hard or soft you want the heat to distribute and whether you want to utilize your fuel source or electric only. When the RV is cold the fans run on high until the interior temperature starts to reach its target. The fans then automatically slow down and remain on low levels, maintaining the comfort levels inside.