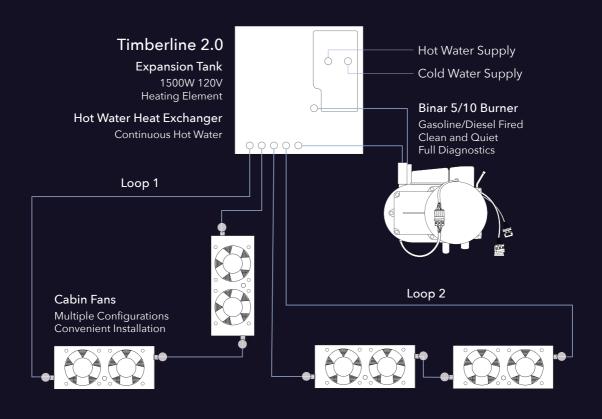

## **Timberline 2.0 Features**

Automatic summer winter operation

Large display

Class A, B, and C applications

Two heating loops, up to five heating zones

Use with Binar 5 or 10 burner

RVC compatible

TIMBERLINEHEAT.COM

### **Quiet Heat**

Timberline 2.0 heat and hot water is generated by the Binar 5 or 10 Burner. Both burners are powerful but quiet diesel or gasoline heating units made for the most adverse conditions. They heat the glycol solution which is silently circulated through the interior of the living space by quiet air handlers that provide soft radiant heat.

The glycol is also circulated through an instantaneous water heat exchanger which produces continuous hot water for showers and kitchen use. By using the diesel or gasoline burner coupled with 120V electric element support, Timberline 2.0 provides efficient comfort whether dry camping or plugged into shore power.