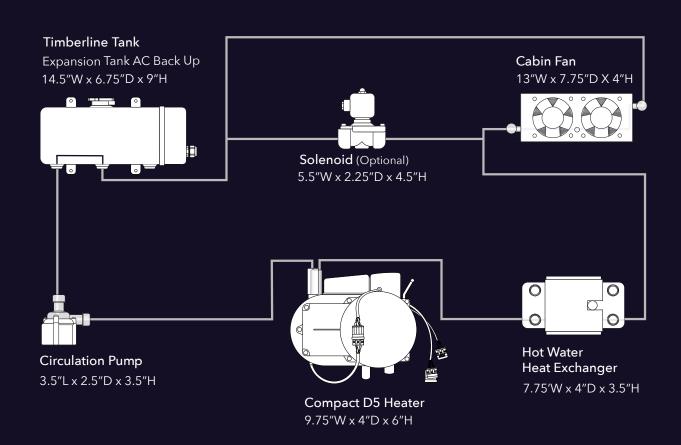

# **System Layout-** Fully Customizable

### **System Operation**

Timberline heat and hot water is generated by the Autoterm Compact, a powerful but quiet diesel or gasoline heating unit made for the most adverse conditions. A heated glycol solution is circulated through the interior of the living space through quiet air handlers that provide soft radiant heat. The glycol is also circulated through an instantaneous water heat exchanger which produces hot water for showers and kitchen use.