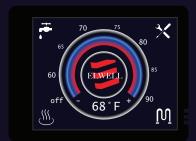

The Timberline touchscreen digital panel located inside the RV gives you full control of your interior temperature. The controls are intuitive and easily allow you to adjust how hard or soft you want the heat to distribute and whether you want to utilize your fuel source or electric only.

#### **Intuitive Touch Screen**

The Timberline touchscreen digital panel located inside the RV gives you full control of your interior temperature. The controls are intuitive and easily allow you to adjust how hard or soft you want the heat to distribute and whether you want to utilize your fuel source or electric only.