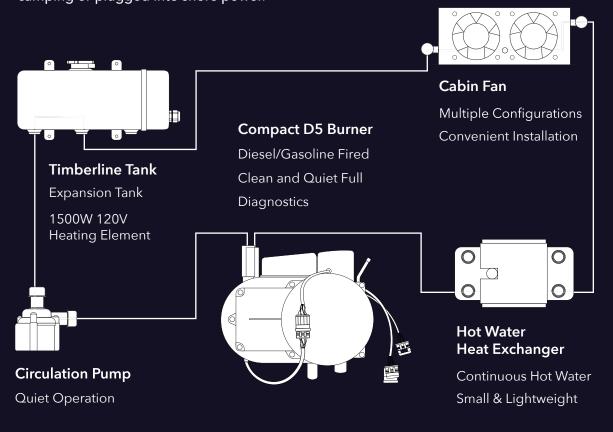

## **Quiet Power**

Timberline heat and hot water is generated by the Compact D5 burner, a powerful but quiet diesel or gasoline heating unit made for the most adverse conditions. It heats a glycol solution which is silently circulated through the interior of the living space by quiet air handlers that provide soft radiant heat.

The glycol is also circulated through an instantaneous water heat exchanger which produces continuous hot water for showers and kitchen use. By using the diesel or gasoline burner coupled with 110V electric element support, Timberline provides efficient comfort whether dry camping or plugged into shore power.