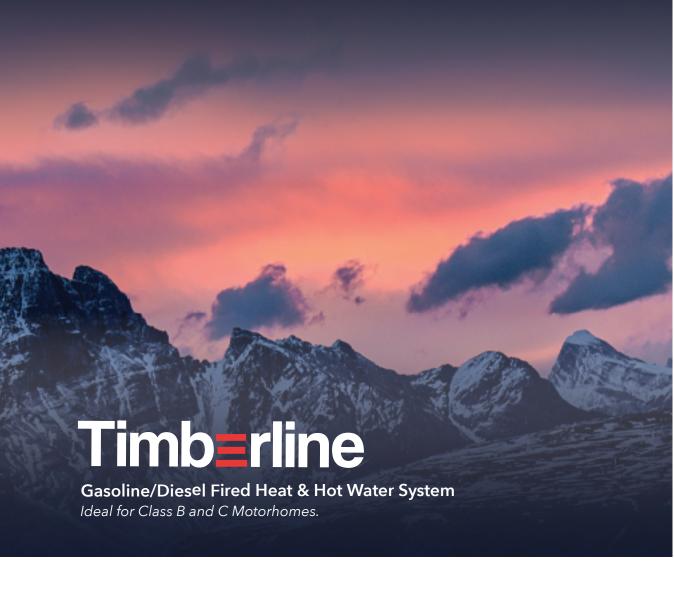

The Timberline touchscreen digital panel located inside the RV gives you full control of your interior temperature. It's controls are intuitive and easily allow you to adjust how hard or soft you want the heat to distribute and whether you want to utilize your fuel source or electric only.